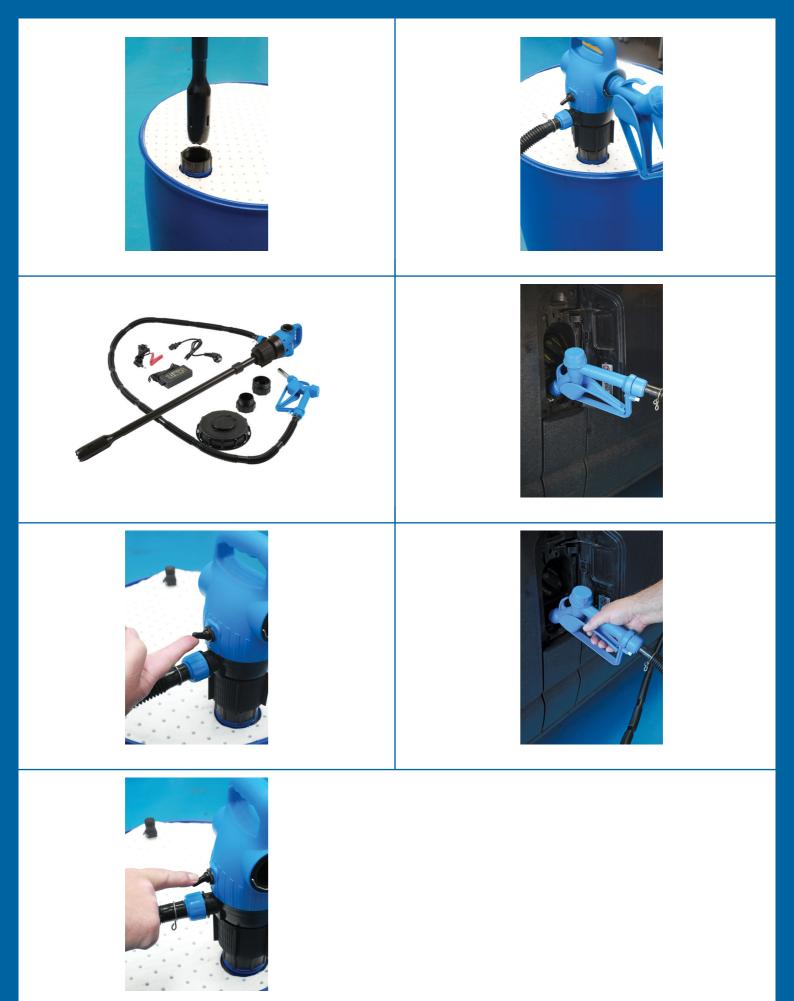

## Electric Drum Pump For AdBlue® AC/DC with Euro

Electric pump for AdBlue®, designed to fit 205L (45 gallon) drums and IBC tanks where the access hole is bigger than 55mm diameter. Euro plug and charger- for UK plug, see Laser Part No. 7229.

## **Additional Information**

- Designed to fit 205lt/45 UK gallon drums and IBC tanks where the access hole is bigger than 55mm diameter.
- · For connection to IBC tanks equipped with DN150 screw access use with adaptor 60527.
- Dual power: mains or 12 volt, giving a flow rate of 19L/min (5 gallons (USA)/min).
- Also suitable for water based liquids such as antifreeze and windscreen washer fluids (for diesel and light oils use 7273). ٠
- Supplied with 2m hose and swivel dispensing nozzle, drum fitting 2" BSP. CE & UKCA compliant.