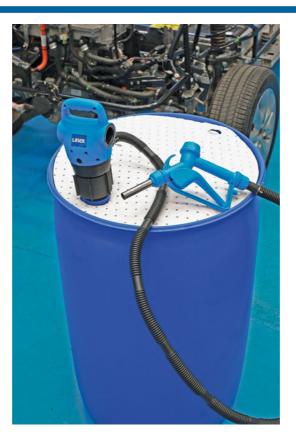

## Electric Drum Pump For AdBlue® AC/DC with Euro

Electric pump for AdBlue®, designed to fit 205L (45 gallon) drums and IBC tanks where the access hole is bigger than 55mm diameter. Euro plug and charger- for UK plug, see Laser Part No. 7229.

## **Additional Information**

- Designed to fit 205lt/45 UK gallon drums and IBC tanks where the access hole is bigger than 55mm diameter.
- · For connection to IBC tanks equipped with DN150 screw access use with adaptor 60527.
- Dual power: mains or 12 volt, giving a flow rate of 19L/min (5 gallons (USA)/min).
- Also suitable for water based liquids such as antifreeze and windscreen washer fluids (for diesel and light oils use 7273). ٠
- Supplied with 2m hose and swivel dispensing nozzle, drum fitting 2" BSP. CE & UKCA compliant.